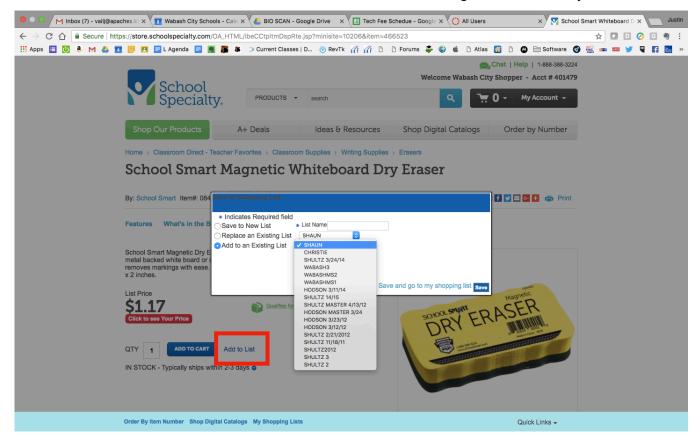

#### Step 3a

When you click INTO a catalog (described in **Step 2b**), you will create a List within *that* catalog that is different from a list that you created within SpendBridge. After you click "Add to List" you will have 3 options. Save a new list, Replace an existing list, or Add to an existing list. All of our WCS lists are visible, so be careful not to Overwrite someone else's list. You can see below there are old dating back almost 10 years.