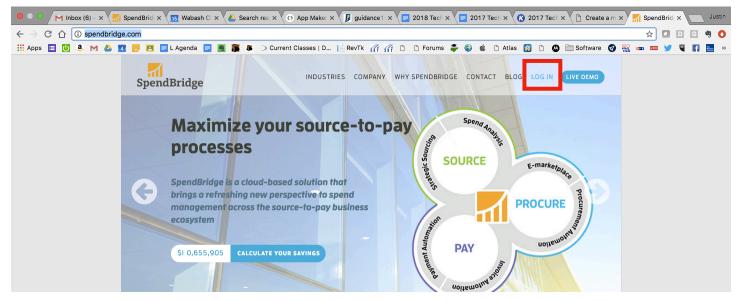

# Login to http://spendbridge.com/

# Step 2a

There are 2 main ways to search for items. You can search in the search box below. This will search some of the catalogs. You can also use the "All Catalogs" dropdown to select a single catalog.