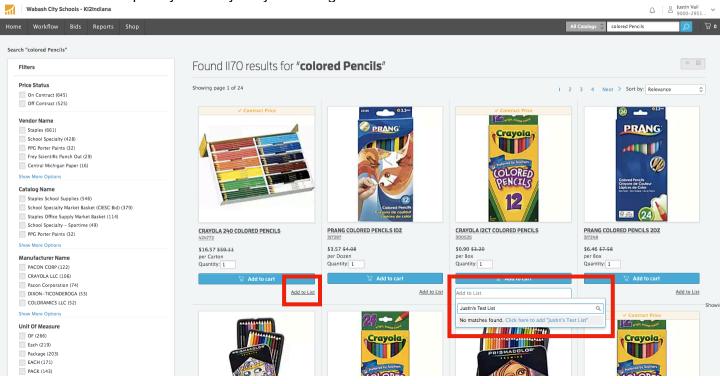

# Step 3

Just like Amazon, you can create "Lists" that allow you to gather and organize your items and keep them organized year to year. Just click "Add to List" like you see under each item. Then simply name your list. I assume you might want to do this for each person you order for. This might be a little extra work at first, but should make subsequent years very easy to manage.

#### Step 3a

When you click INTO a catalog (described in **Step 2b**), you will create a List within *that* catalog that is different from a list that you created within SpendBridge. After you click "Add to List" you will have 3 options. Save a new list, Replace an existing list, or Add to an existing list. All of our WCS lists are visible, so be careful not to Overwrite someone else's list. You can see below there are old dating back almost 10 years.