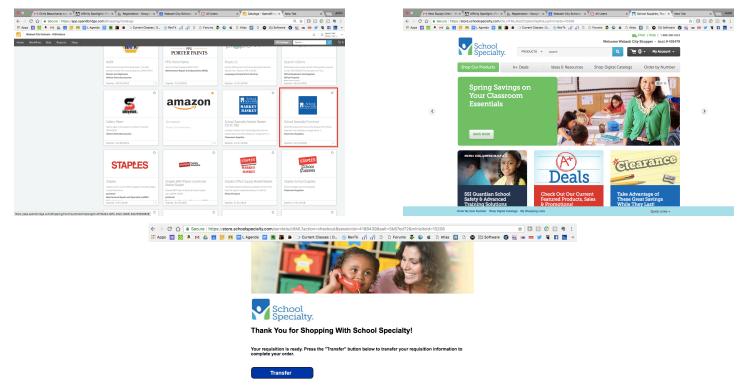

# Step 2b

On your home screen, clicking on "Browse Catalogs", then clicking on a catalog you want to search in will (image on left)—**this is the ONLY way to shop Amazon.com** When you click on that catalog you will usually be taken to that website (image on the right). You will eventually be "transfer" back to SpendBridge as you go through the checkout process. You'll usually have to click the button. (Bottom image)